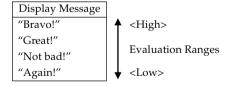

### **Evaluation Mode**

The keyboard's Evaluation Mode awards points to your performances during Step 3 of the 3-Step Lesson. A perfect score is 100. Also, the Evaluation Mode provides comments about your play on the monitor screen.

### **Evaluation Results**

After you finish playing, the keyboard calculates an evaluation of your total performance, from beginning to end, and displays your total score on the monitor screen. The greater the score, the higher your evaluation is.

### **Evaluation Rank Display Messages**

"\*\*\*\*": indicates that the Evaluation Mode was exited before an evaluation result could be obtained.